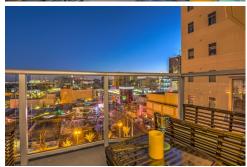

## SPECTACULAR VIEWS OF DOWNTOWN LAS VEGAS

## 150 N Las Vegas Blvd Unit 1110, Las Vegas, NV 89101

» Beds: 2 | Baths: 2 Full

» MLS #: 2220474

» Condominium | 1,246 ft<sup>2</sup>

- » UNOBSTRUCTED STRIP VIEW & MOUNTAINS VIEW
- » WALK TO RESTAURANTS, CONTAINER PARK, CORNER MARKET
- » More Info: Downtownstripviewcondo.com

## \$ 399,000

PERFECTION all around!! - PERFECTLY Positioned in the center of the building on the 11th floor for people-watch & the Spectacular View of Downtown & Las Vegas STRIP View and Mountain View to the east !!

This Magnificent 2-Bedrooms, 2 baths, 1246 square feet luxury condo is beaming w/natural light, modern design & finishes. A sliding glass door leads to the terrace, a picturesque window in Master offers plenty of natural light & Of course the STRIP view (blackout shades included).