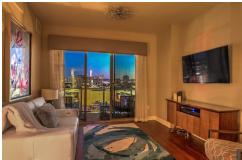

## \$ 399,000

PERFECTION all around!! - PERFECTLY Positioned in the center of the building on the 11th floor for people-watch & the Spectacular View of Downtown & Las Vegas STRIP View and Mountain View to the east !!

This Magnificent 2-Bedrooms, 2 baths, 1246 square feet luxury condo is beaming w/natural light, modern design & finishes. A sliding glass door leads to the terrace, a picturesque window in Master offers plenty of natural light & Of course the STRIP view (blackout shades included).