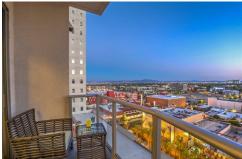

## SPECTACULAR VIEWS OF DOWNTOWN LAS VEGAS

## \$ 399,000

PERFECTION all around!! - PERFECTLY Positioned in the center of the building on the 11th floor for people-watch & the Spectacular View of Downtown & Las Vegas STRIP View and Mountain View to the east !!