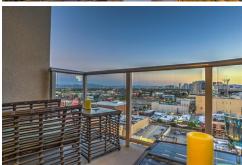

## SPECTACULAR VIEWS OF DOWNTOWN LAS VEGAS

## \$ 399,000

PERFECTION all around!! - PERFECTLY Positioned in the center of the building on the 11th floor for people-watch & the Spectacular View of Downtown & Las Vegas STRIP View and Mountain View to the east !!