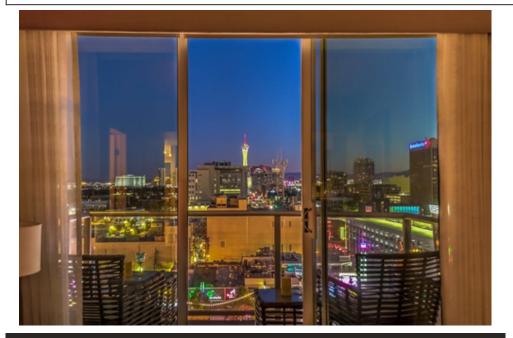

## SPECTACULAR VIEWS OF DOWNTOWN LAS VEGAS

## \$ 399,000

PERFECTION all around!! - PERFECTLY Positioned in the center of the building on the 11th floor for people-watch & the Spectacular View of Downtown & Las Vegas STRIP View and Mountain View to the east !!

This Magnificent 2-Bedrooms, 2 baths, 1246 square feet luxury condo is beaming w/natural light, modern design & finishes. A sliding glass door leads to the terrace, a picturesque window in Master offers plenty of natural light & Of course the STRIP view (blackout shades included).